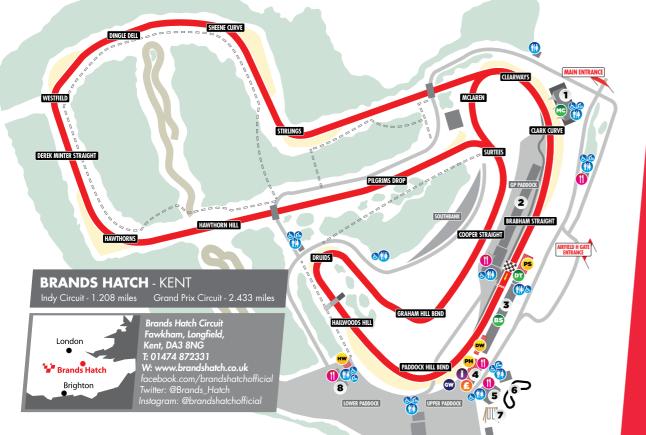

# **KENT**

Your complete guide to the world-famous venue and its superb line-up of events in 2020

Brands Hatch is one of the world's most iconic racing circuits, combining an old-school challenging layout with one of the best spectator views in world sport. Set within a breathtaking natural amphitheatre, with a legendary Grand Prix loop stretching out into the woods, the Kent circuit is one of motor racing's great, untamed challenges.

#### ◆ CIRCUIT MAP KEY

- MotorSport Vision Centre (MSVC)
- 2 Pit Garages
- Brabham Stewart Hospitality Suites
- Megastore Shop
- **5** Kentagon Restaurant
- 6 Karting Circuit
- Children's Playground
- 8 Hailwoods Restaurant
- (iii) Toilets
- Food & Drink
- (E) Cash Point
- Information (Megastore)
- GW Grid Walk
- ∞∞ Pedestrian Tunnel
- ---- Footpaths