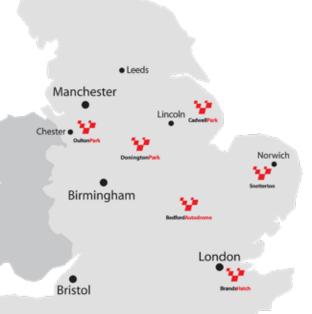

## **JONATHAN PALMER**

CHIEF EXECUTIVE, MOTORSPORT VISION

We are set for another superb motorsport season in 2020, with major events on two, four and six wheels at our five race circuits. We have a terrific calendar in place at Brands Hatch, Donington Park, Oulton Park, Snetterton and Cadwell Park, and we have outlined all of the key dates to look out for in this fixture guide so you won't miss a thing.

# EAST MIDLANDS

Your complete guide to all the action from the Heart of British Motorsport in 2020

Situated in the East Midlands, Donington Park is quite literally the heart of British motorsport and one of the sport's great heritage venues, with a unique history that dates back to the 1930s. From the Silver Arrows to Valentino Rossi, the venue has seen it all over the years and continues to evolve and develop under MSV's stewardship.

# OULTON PARK CHESHIRE

Your complete guide to the UK's most picturesque racing venue and its superb line-up of events in 2020

Oulton Park's stunning backdrop offers fans the most picturesque motorsport viewing experience in the UK, but at the heart of it all lies one of the greatest natural driving challenges the country has to offer.