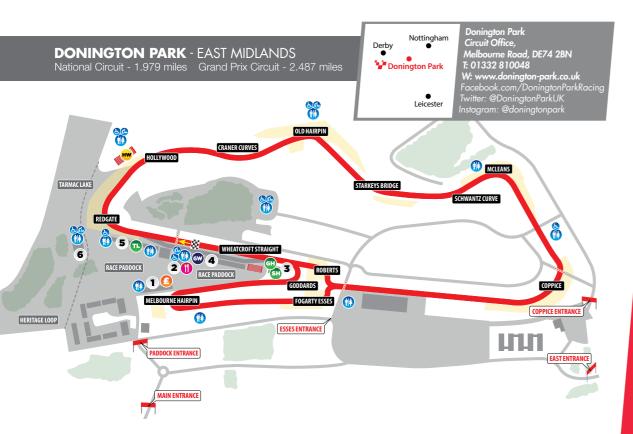

Your guide to some of the viewing options available at Donington Park. Please check prices and availability for individual events on our website www.donington-park.co.uk. See map for locations.

#### ◀ CIRCUIT MAP KEY

- 1 Megastore
- 2 Garage 39 Restaurant and Bar
- **3** Goddards Hospitality
- Pit Garages
- Redgate Hospitality Suites
- 6 Launch Pad
- (iii) Toilets
- (S) Disabled & Baby Change Facilities
- (1) Food & Drink
- (E) Cash Point
- (GW) Grid Walk
- oooo Pedestrian Tunnel