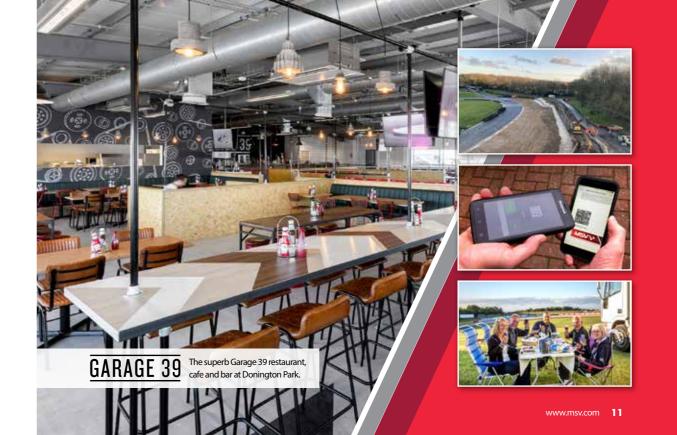

Donington Park has undergone major refurbishments since MSV took ownership in 2017, with the stunning Garage 39 restaurant in the heart of the paddock and the impressive new main entrance with views of the Melbourne Loop.

Major redevelopments have taken place at the venue in recent seasons, notably the new main entrance and Garage 39 restaurant, and MSV has continued to make improvements with a number of other on and off-track changes this year.