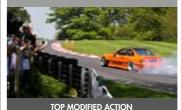

# TUNERFEST SOUTH SUN 14 JUNE

TOP MODIFIED ACTION

#### Indy Circuit // £16\*

**FIXTURES** 

funerfest is an adrenaline-charged event focusing on nigh-end tuning, with hundreds of aftermarket-modified machines set to descend on the venue this June! Track action is headlined by a round of Time Attack, which eatures highly-tuned track specials vying for the fastest ap time. Off track you will find displays from top car clubs eaturing some of the UK's best modified metal!